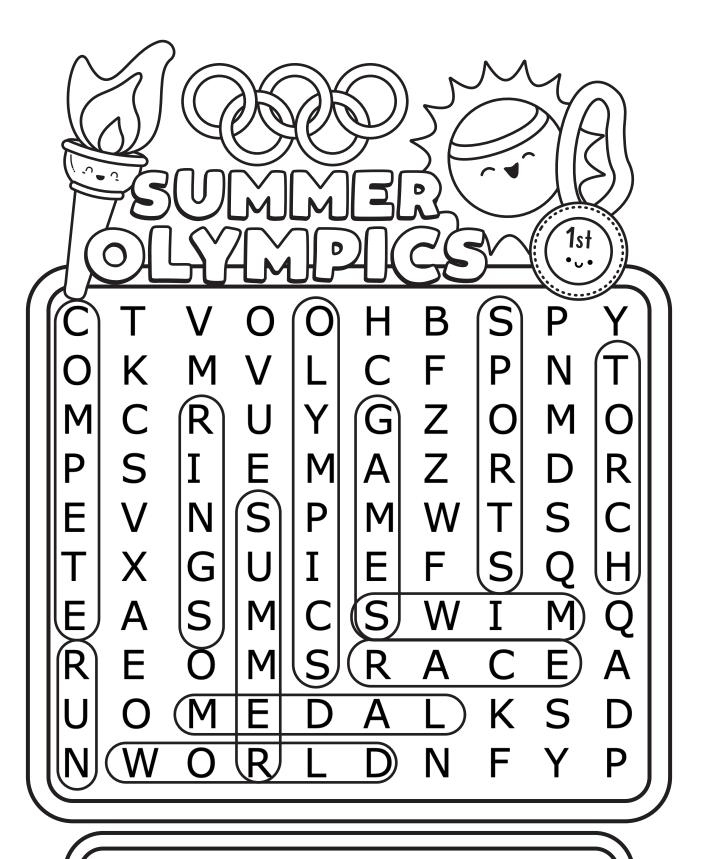

COMPETE OLYMPICS RUN SWIM
GAMES RACE SPORTS TORCH
MEDAL RINGS SUMMER WORLD

COMPETE OLYMPICS RUN SWIM
GAMES RACE SPORTS TORCH
MEDAL RINGS SUMMER WORLD